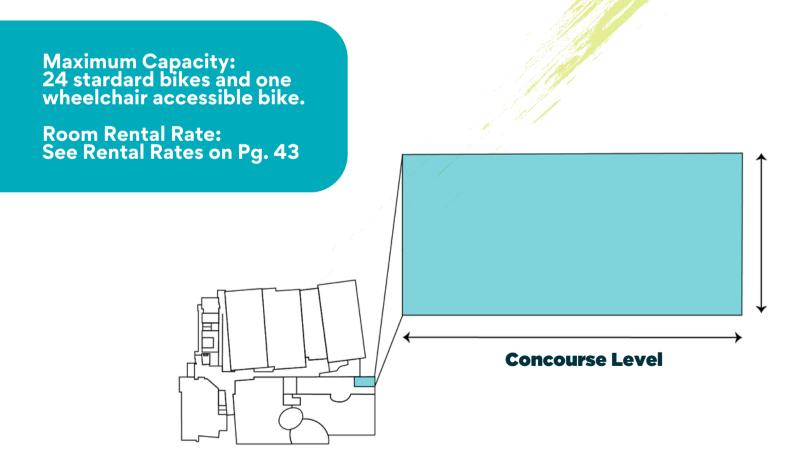

## Play Room

Located in the Preschool Hallway, this one of-a-kind, flexible and inviting space is set up for children in the daytime and can be rented out in the evenings or on weekends. Looking for an outdoor option? This space comes complete with a private deck called the Sapling Plaza!

Maximum Capacity: 36
Room Size: 1575 sqft
Room Rental Rate: \$83/hr

**Concourse Level** 

### Play Room & Sapling Plaza