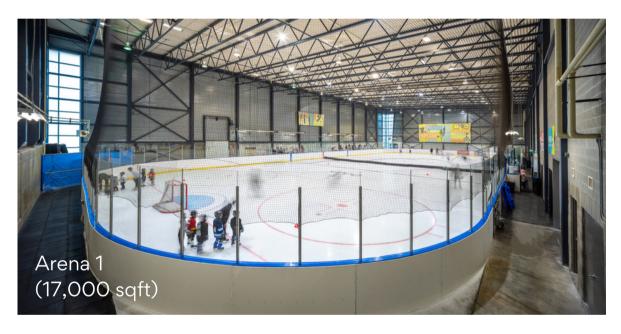

#### Arenas

Our Olympic-size rinks are an exciting and unique venue for your next event or activity! Whether you're planning a corporate event, a birthday party, or a school outing, our rink is sure to impress your guests and provide a memorable experience.

#### Features and Amenities

- Olympic regulation size (17,000 sqft )
- Locker rooms and shower facilities
- Concession (coming soon)