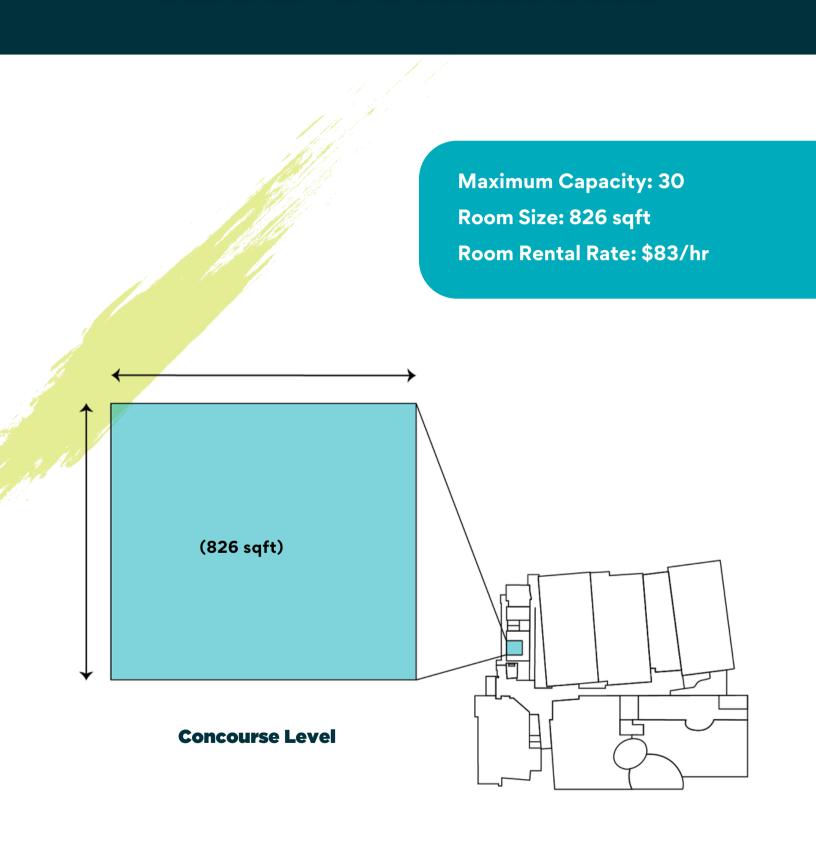

## Play Room

Located in the Preschool Hallway, this one of-a-kind, flexible and inviting space is set up for children in the daytime and can be rented out in the evenings or on weekends. Looking for an outdoor option? This space comes complete with a private deck called the Sapling Plaza!

Maximum Capacity: 36
Room Size: 1575 sqft
Room Rental Rate: \$83/hr

**Concourse Level** 