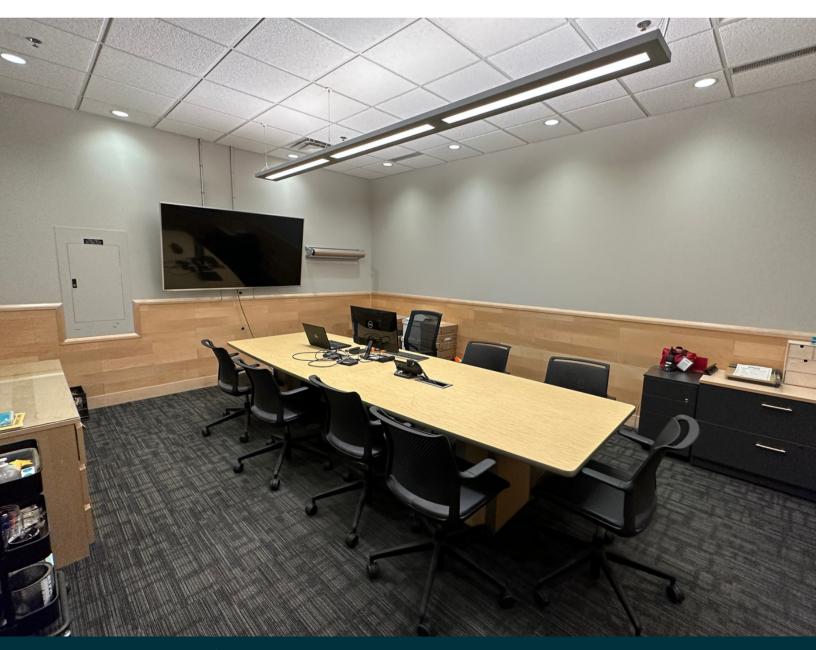

### The Touchstone

Located on the lower level beside the gymnasiums, this board room provides a quiet and private spot for small meetings. This space comes with a TV that can hook up to your computer, a phone and whiteboards. Flip Charts are available on request. This room is only available in a boardroom style configuration.

## The Touchstone