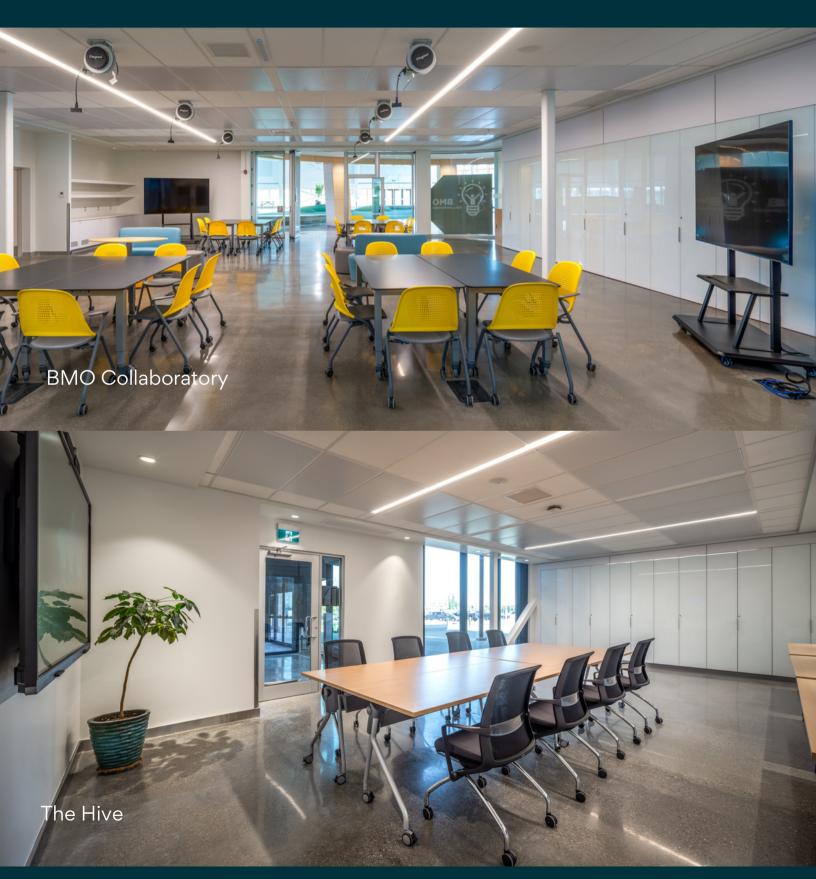

#### **Collaboratory & The Hive**

Introducing our extraordinary BMO Collaboratory; a dedicated laboratory designed to foster collaboration and ignite innovation! Our dedicated lab sparks innovation with it's capabilities and fosters a collaborative environment. Here, groundbreaking solutions for community health are born. Adjacent, discover The Hive—a dynamic space for brainstorming, engaging discussions, and propelling projects forward. Together, they fuel a transformative ecosystem of collaboration, imagination, and progress.

#### Features:

- Cutting-edge technology for elevated presentations or connection and collaboration with groups from all over the world
- Interactive workstations and brainstorming tools
- Flexible seating arrangements for diverse discussions
- Access to industry experts and mentorship programs
- · Regular workshops, events, and networking opportunities

## **Collaboratory & The Hive**