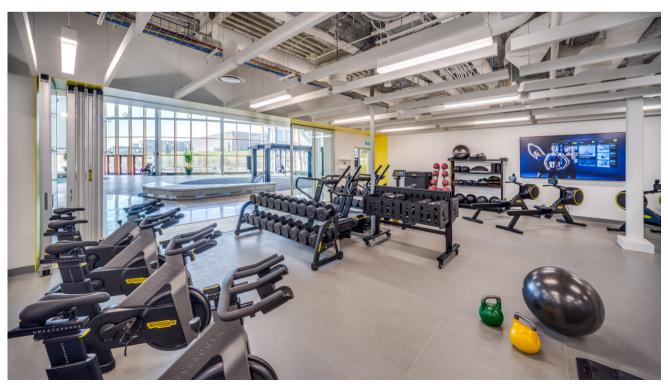

|                                                                       | Commercial Rate | Sport & Schools Rate |
|-----------------------------------------------------------------------|-----------------|----------------------|
| ARENAS                                                                |                 |                      |
| Arena Prime Time Season                                               | \$324.00        | \$278.00             |
| Arena Schools & Non-Prime Time                                        | \$194.00        | \$194.00             |
| Dry Pad - Half                                                        | \$108.00        | \$108.00             |
| Arena Lobby                                                           | \$600.00        | \$545.45             |
| DRYLAND FACILITIES (GYMNASIUMS, CLIMBING WALLS, FITNESS, INDOOR PARK) |                 |                      |
| Gymnasium - Full Gym                                                  | \$ 120.00       | \$ 114.29            |
| Gymnasium - Half Gym                                                  | \$ 60.00        | \$ 54.56             |
| Pool - Full Lap Pool                                                  | \$172.00        | \$ 156.36            |
| Gymnasium - Walking Track & Gyms Non-Prime<br>Time for Schools        | \$90.00         | \$81.82              |
| Climbing - Climbing Wall (with Instructor)                            | \$336.00        | \$305.45             |
| Climbing - Bouldering Wall                                            | \$60.00         | \$54.55              |
| Fitness - Cloud Studio (Hourly)                                       | \$99.00         | \$90.00              |
| Fitness - Cloud Studio (Daily - over 6hrs)                            | \$594.00        | \$540.00             |
| Pentals & Calabrations   rentals@vivo.ca                              |                 | Page 44              |

|                                                                       | Commercial Rate | Sport & Schools Rate |  |
|-----------------------------------------------------------------------|-----------------|----------------------|--|
| DRYLAND FACILITIES (GYMNASIUMS, CLIMBING WALLS, FITNESS, INDOOR PARK) |                 |                      |  |
| Summit Studio with Instructor                                         | \$174.00        | \$158.18             |  |
| Eclipse Studio with Instructor                                        | \$174.00        | \$158.18             |  |
| Fitness Centre                                                        | \$3000.00       | \$3000.00            |  |
| Indoor Park - West Half (Fitness)                                     | \$174.00        | \$158.18             |  |
| Indoor Park - Walking Track & Non Fitness (hourly)                    | \$150.00        | \$136.36             |  |
| Indoor Park - Full (houly)                                            | \$636.00        | \$578.18             |  |
| Indoor Park - East Half (houly)                                       | \$318.00        | \$289.09             |  |
| MEETING ROOMS                                                         |                 |                      |  |
| The Touchstone (Hourly)                                               | \$68.00         | \$61.82              |  |
| The Touchstone (Daily)                                                | \$408.00        | \$370.91             |  |
| Idea Commons (Hourly)                                                 | \$83.00         | \$75.45              |  |
| Idea Commons (Daily)                                                  | \$498.00        | \$452.73             |  |
|                                                                       |                 |                      |  |