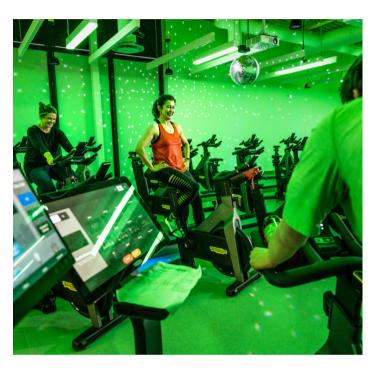

### Summit Studio

Vivo's newest boutique cycling studio, The Summit Studio, is a cutting-edge facility designed to help participants reach new heights in their fitness journey. This tiered cycling studio offers state-of-the-art technology and tools to ensure that riders can push themselves to their limits and achieve their goals. With a variety of classes, from high-intensity interval training to endurance rides, participants can customize their workout experience to fit their individual needs.

The Summit Studio's expert instructors provide guidance and motivation throughout the classes, ensuring that participants are challenged and supported in equal measure. Whether you're a seasoned athlete or just starting your fitness journey.

### **Summit Studio**