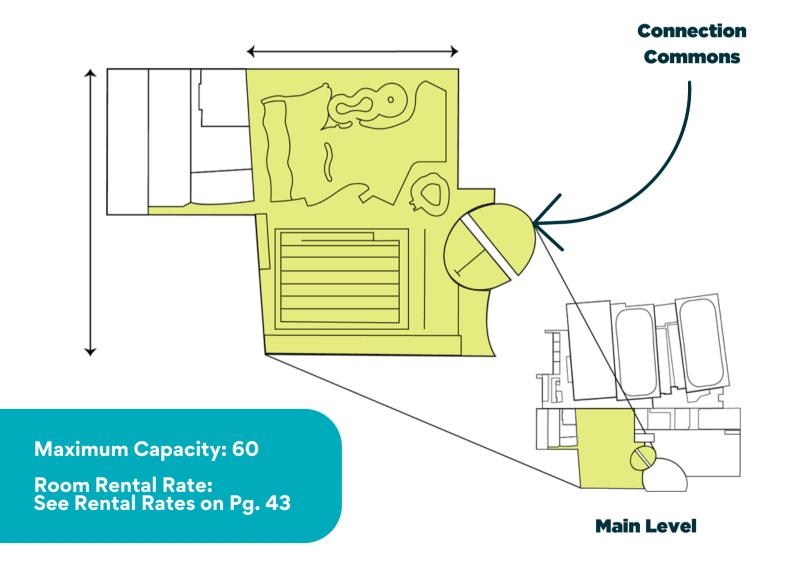

#### **Connection Commons**

Dive into learning at Connection Commons, our newly opened pool classroom conveniently located next to the Aquatics Center. This dedicated learning space offers an inviting approach to education, equipped with modern amenities including a convenient kitchenette for lunches and a TV with HDMI connectivity. Immerse yourself in a vibrant learning environment where innovation meets comfort, making every session a dynamic and enriching experience.

### **Connection Commons**