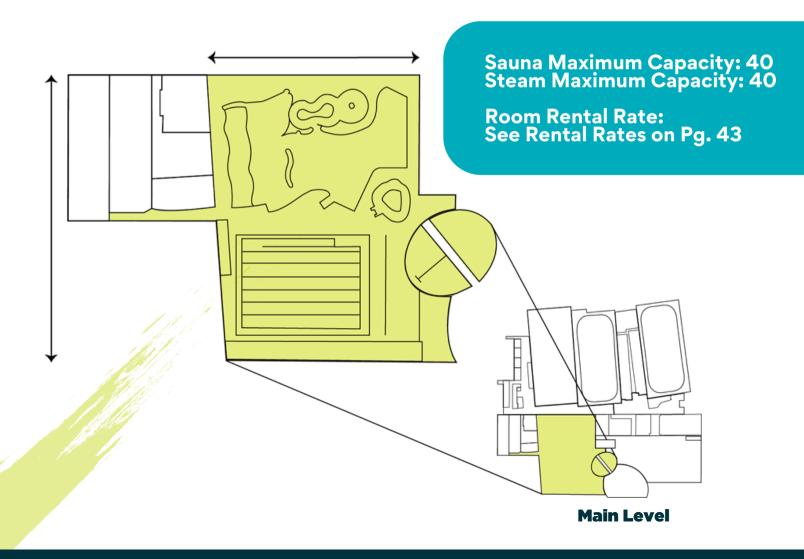

### **Aquatics Centre**

Dive into a world of aquatic bliss at our highly anticipated Aquatics Centre, set to open its doors in mid-2023. Whether you prefer the refreshing embrace of water or the cozy warmth of dry amenities, this remarkable facility will transport you to a lakeside oasis.

Get the ultimate lakeside vibe with poolside fun, lap swimming, aquatic play elements, sauna and steam indulgence, serene moments by the firepit, and poolside relaxation without getting wet! The expanded facility will feature beloved play areas, along with a six-lane 25-meter pool with a wheelchair ramp for inclusivity. Join us in the Leisure Pool, Lap Pool, Steam Room, Sauna Room, Hot Tub, and Pool Classroom for an unforgettable aquatic experience.