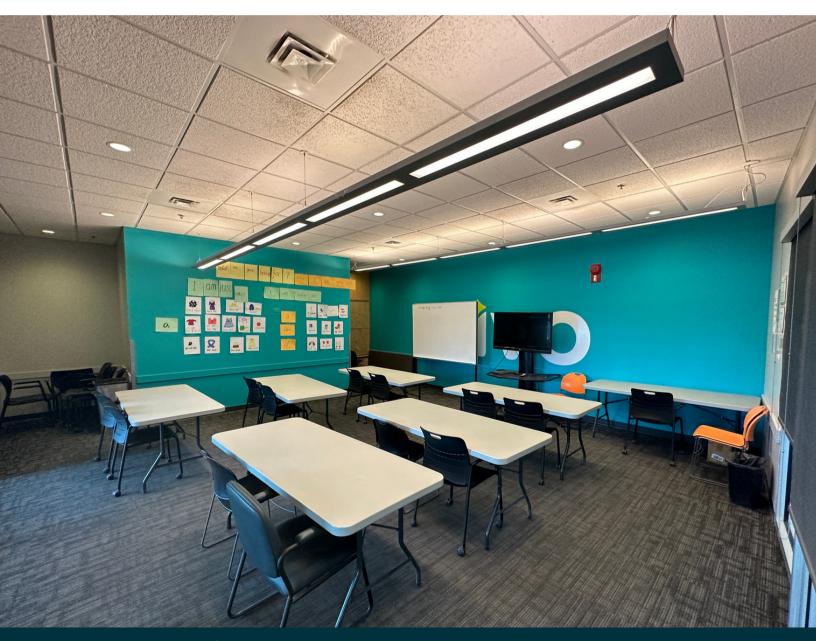

# **Curiosity Room**

Located in the Preschool Hallway off our West entrance, our two preschool rooms are perfect for kid's lessons that require seating, or for birthday events. These bright and inviting rooms come with tables and chairs perfectly sized for your preschool-aged child. This space is only available evenings and weekends during the school year.

# Curiosity Room

**Maximum Capacity: 33** 

Room Size: 580 sqft

Room rental rate: \$68/hr

**Concourse Level** 