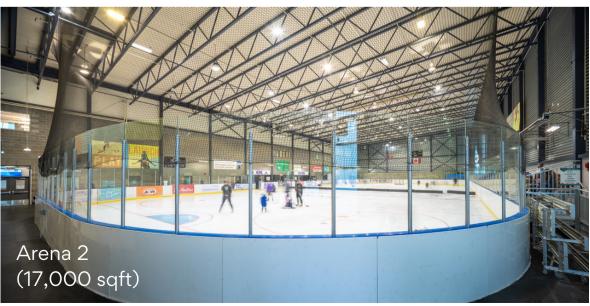

#### Arenas

Our Olympic-size rinks are an exciting and unique venue for your next event or activity! Whether you're planning a corporate event, a birthday party, or a school outing, our rink is sure to impress your guests and provide a memorable experience.

#### Features and Amenities

- Olympic regulation size (17,000 sqft )
- Locker rooms and shower facilities
- Concession (coming soon)

#### Arenas