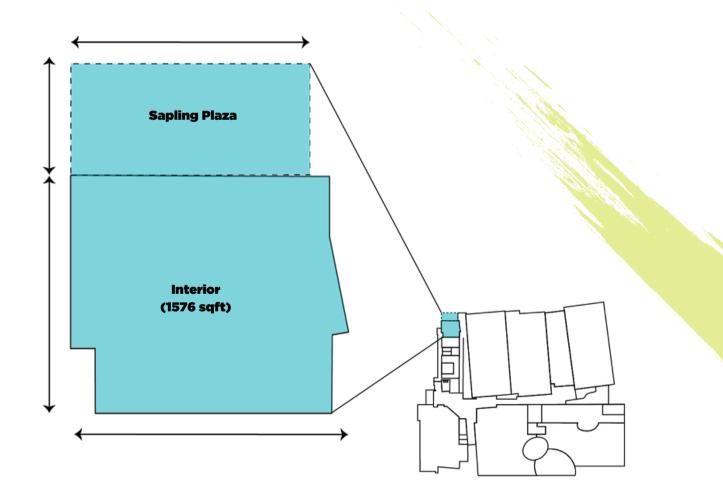

## Play Room

Located in the Preschool Hallway, this one of-a-kind, flexible and inviting space is set up for children in the daytime and can be rented out in the evenings or on weekends. Looking for an outdoor option? This space comes complete with a private deck called the Sapling Plaza!

Maximum Capacity: 36
Room Size: 1575 sqft
Room Rental Rate: \$83/hr

**Concourse Level** 

### Play Room & Sapling Plaza