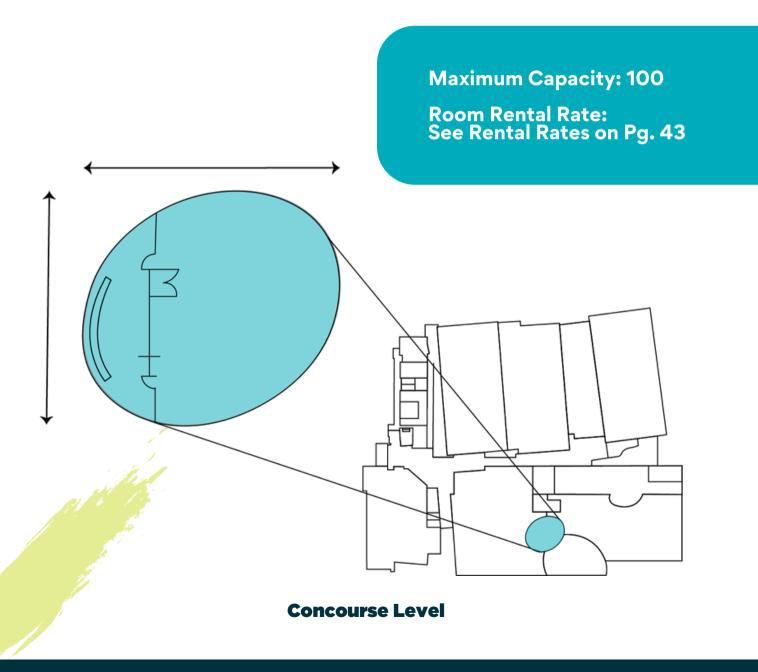

# Courage Room

Maximum Capacity: 33

Room Size: 580 sqft

Room rental rate: \$68/hr

**Concourse Level** 