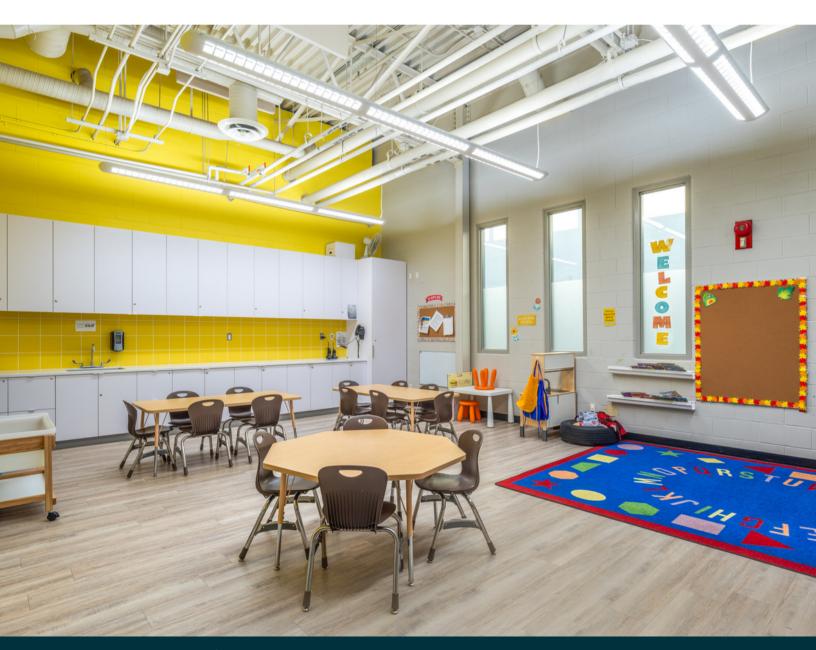

# **Curiosity Room**

Located in the Preschool Hallway off our West entrance, our two preschool rooms are perfect for kid's lessons that require seating, or for birthday events. These bright and inviting rooms come with tables and chairs perfectly sized for your preschool-aged child. This space is only available evenings and weekends during the school year.

# Curiosity Room

**Maximum Capacity: 33** 

Room Size: 580 sqft

Room rental rate: \$68/hr

**Concourse Level** 