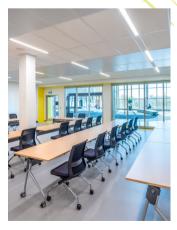

### Community Commons

Connect with colleagues, friends and family in our welcoming and safe meeting spaces. Vivo Centre's multipurpose rooms are called 'commons' because they're for the whole community. They're places to connect to community and find common ground. The Commons are great for birthday parties, community meetings, family events, smaller corporate gatherings and more!

Community Commons features a kitchenette, storage cabinets, mobile tables/chairs, and TV with HDMI connectivity. This room also has the capability to open it's glass doors on to our Indoor Park for community engagement.