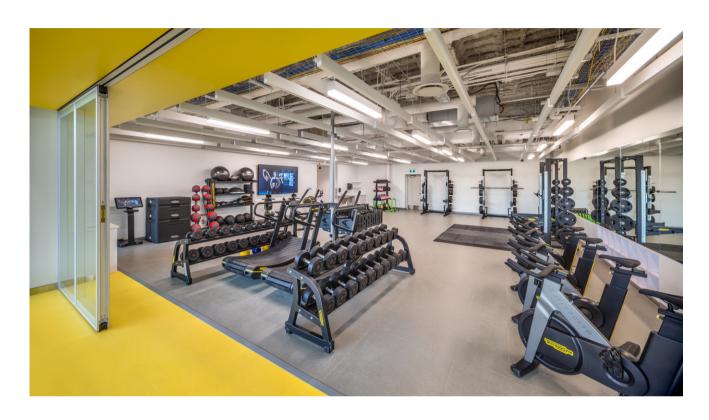

|                                                                       | Commercial Rate | Sport & Schools Rate |
|-----------------------------------------------------------------------|-----------------|----------------------|
| ARENAS                                                                |                 |                      |
| Arena Prime Time Season                                               | \$324.00        | \$278.00             |
| Arena Schools & Non-Prime Time                                        | \$194.00        | \$194.00             |
| Dry Pad - Half                                                        | \$108.00        | \$108.00             |
| Arena Lobby                                                           | \$600.00        | \$545.45             |
| DRYLAND FACILITIES (GYMNASIUMS, CLIMBING WALLS, FITNESS, INDOOR PARK) |                 |                      |
| Gymnasium - Full Gym                                                  | \$ 120.00       | \$ 114.29            |
| Gymnasium - Half Gym                                                  | \$ 60.00        | \$ 54.56             |
| Pool - Full Lap Pool                                                  | \$172.00        | \$ 156.36            |
| Gymnasium - Walking Track & Gyms Non-Prime<br>Time for Schools        | \$90.00         | \$81.82              |
| Climbing - Climbing Wall (with Instructor)                            | \$336.00        | \$305.45             |
| Climbing - Bouldering Wall                                            | \$60.00         | \$54.55              |
| Fitness - Cloud Studio (Hourly)                                       | \$99.00         | \$90.00              |
| Fitness - Cloud Studio (Daily - over 6hrs)                            | \$594.00        | \$540.00             |
| Pentals & Calabrations   rentals@vivo.ca                              |                 | Page 44              |

|                                                                       | Commercial Rate | Sport & Schools Rate |  |
|-----------------------------------------------------------------------|-----------------|----------------------|--|
| DRYLAND FACILITIES (GYMNASIUMS, CLIMBING WALLS, FITNESS, INDOOR PARK) |                 |                      |  |
| Summit Studio with Instructor                                         | \$174.00        | \$158.18             |  |
| Eclipse Studio with Instructor                                        | \$174.00        | \$158.18             |  |
| Fitness Centre                                                        | \$3000.00       | \$3000.00            |  |
| Indoor Park - West Half (Fitness)                                     | \$174.00        | \$158.18             |  |
| Indoor Park - Walking Track & Non Fitness (hourly)                    | \$150.00        | \$136.36             |  |
| Indoor Park - Full (houly)                                            | \$636.00        | \$578.18             |  |
| Indoor Park - East Half (houly)                                       | \$318.00        | \$289.09             |  |
| MEETING ROOMS                                                         |                 |                      |  |
| The Touchstone (Hourly)                                               | \$68.00         | \$61.82              |  |
| The Touchstone (Daily)                                                | \$408.00        | \$370.91             |  |
| Idea Commons (Hourly)                                                 | \$83.00         | \$75.45              |  |
| Idea Commons (Daily)                                                  | \$498.00        | \$452.73             |  |
|                                                                       |                 |                      |  |