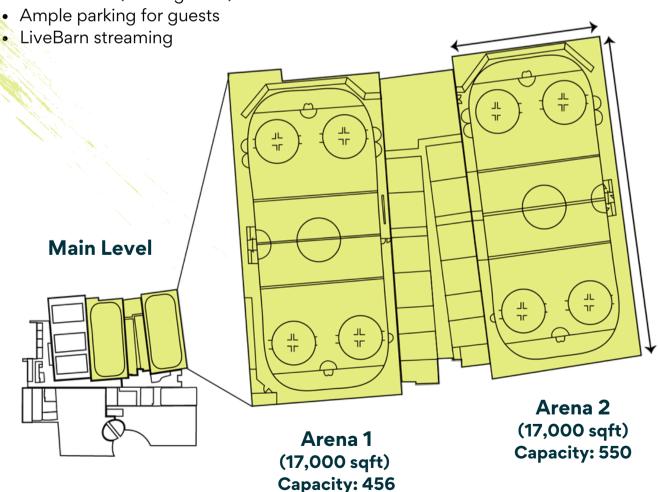

#### Arenas

Our Olympic-size rinks are an exciting and unique venue for your next event or activity! Whether you're planning a corporate event, a birthday party, or a school outing, our rink is sure to impress your guests and provide a memorable experience.

#### Features and Amenities

- Olympic regulation size (17,000 sqft )
- Locker rooms and shower facilities
- Concession (coming soon)

#### **LiveBarn Streaming - Your Front-Row Seat!**

Catch every thrilling moment on ice with our LiveBarn feature in our state-of-theart arenas. Our camera system brings you live, on-demand action, accessible from any device, anytime. Don't miss a second of the excitement – be part of the action, no matter where you are!