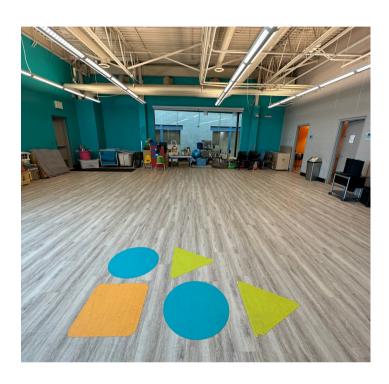

## Play Room

Located in the Preschool Hallway, this one of-a-kind, flexible and inviting space is set up for children in the daytime and can be rented out in the evenings or on weekends. Looking for an outdoor option? This space comes complete with a private deck called the Sapling Plaza!

Maximum Capacity: 36
Room Size: 1575 sqft
Room Rental Rate: \$83/hr

**Concourse Level** 

### Play Room & Sapling Plaza