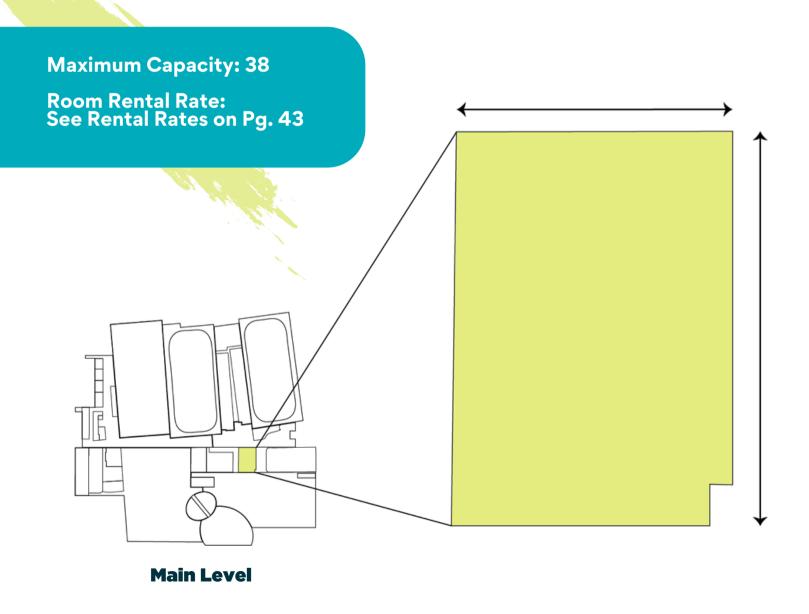

### Summit Studio

Vivo's newest boutique cycling studio, The Summit Studio, is a cutting-edge facility designed to help participants reach new heights in their fitness journey. This tiered cycling studio offers state-of-the-art technology and tools to ensure that riders can push themselves to their limits and achieve their goals. With a variety of classes, from high-intensity interval training to endurance rides, participants can customize their workout experience to fit their individual needs.

The Summit Studio's expert instructors provide guidance and motivation throughout the classes, ensuring that participants are challenged and supported in equal measure. Whether you're a seasoned athlete or just starting your fitness journey.

### **Summit Studio**

**Maximum Capacity: 25** 

Room Size: 520 sqft

Room Rental Rate: \$83/hr