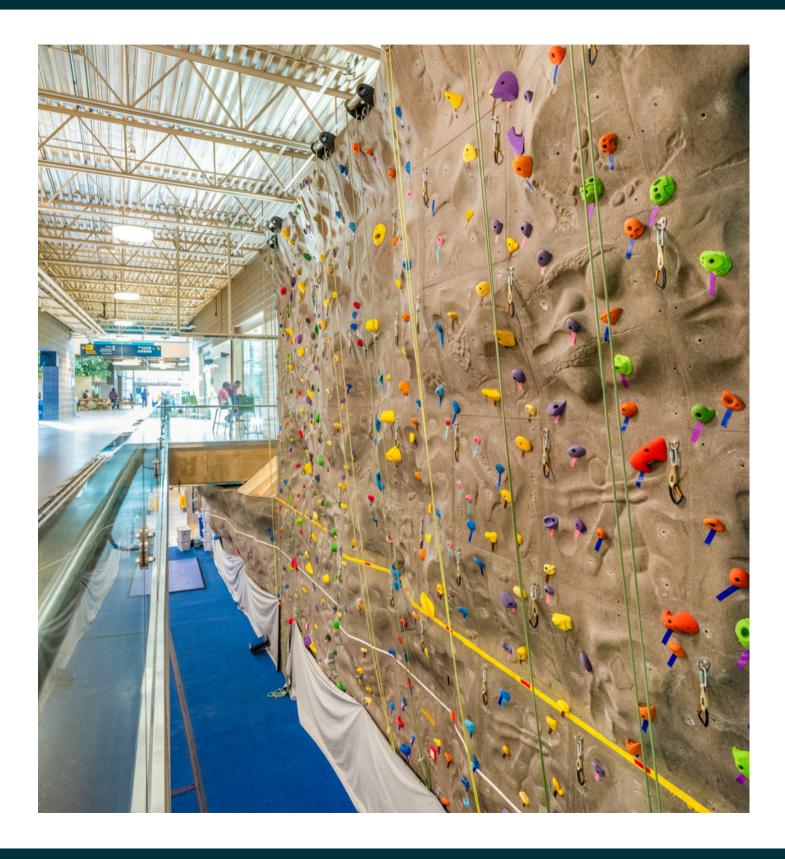

#### **Climbing Wall**

Our Bouldering and Climbing Wall is back at Vivo Centre with all new holds and mechanics! Featuring state-of-the-art design, our space is equipped with new four auto belays, ensuring a safe and enjoyable climbing experience for participants of all skill levels. Whether you're a seasoned climber or trying it out for the first time, our climbing wall provides a thrilling and challenging adventure. Our trained staff will be available to offer guidance and assistance, ensuring that everyone can make the most of their climbing experience.

## **Climbing Wall**