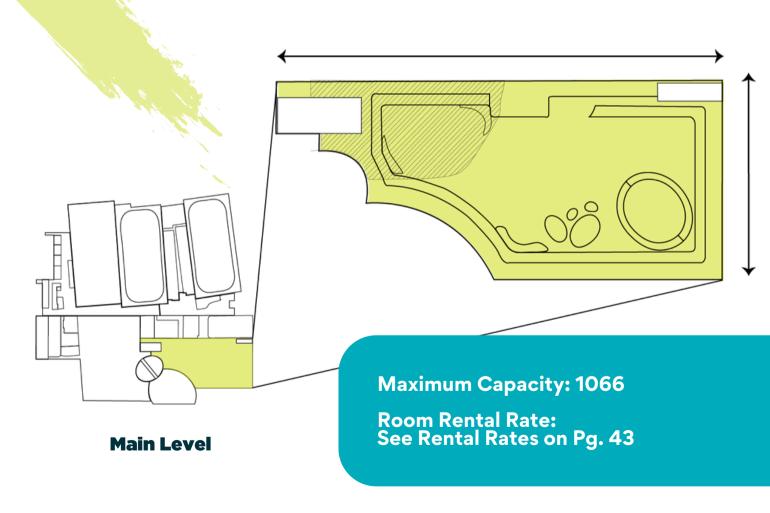

### **Indoor Park**

Experience the extraordinary with our one-of-a-kind indoor park! Step into a world where gathering, playing, and relaxation seamlessly blend within an inclusive environment. Regardless of the season, the indoor walking path invites you to explore at your own pace, providing a haven for both tranquility and vibrancy. Delight in the opportunity to nurture relationships, indulge in socializing, and celebrate life's precious moments together. From immersive festivals to joyous life celebrations, bustling markets to exhilarating sport tournaments, this indoor park offers a diverse range of experiences. Rain or shine, it remains the ideal destination for fostering connections and embracing spontaneous play.

# Indoor Park