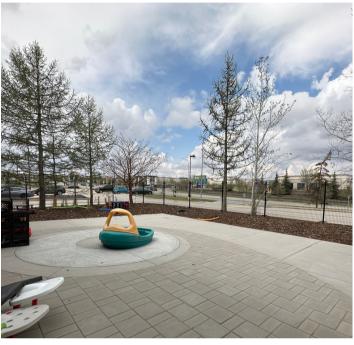

## Play Room

Located in the Preschool Hallway, this one of-a-kind, flexible and inviting space is set up for children in the daytime and can be rented out in the evenings or on weekends. Looking for an outdoor option? This space comes complete with a private deck called the Sapling Plaza!

Maximum Capacity: 36
Room Size: 1575 sqft
Room Rental Rate: \$83/hr

**Concourse Level** 

### Play Room & Sapling Plaza