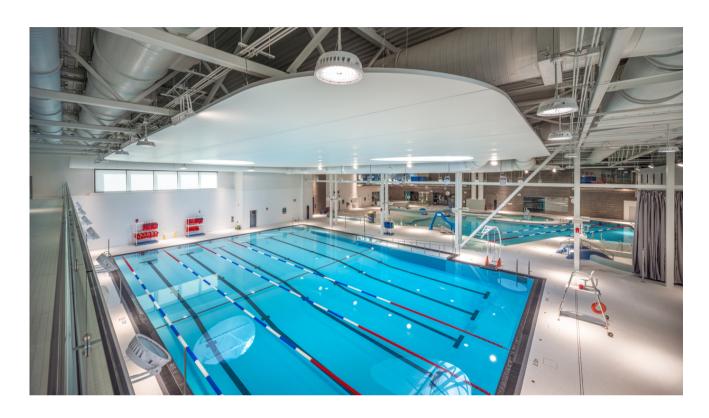

### **Aquatics Centre**

Dive into a world of aquatic bliss at our highly anticipated Aquatics Centre, set to open its doors in mid-2023. Whether you prefer the refreshing embrace of water or the cozy warmth of dry amenities, this remarkable facility will transport you to a lakeside oasis.

Get the ultimate lakeside vibe with poolside fun, lap swimming, aquatic play elements, sauna and steam indulgence, serene moments by the firepit, and poolside relaxation without getting wet! The expanded facility will feature beloved play areas, along with a six-lane 25-meter pool with a wheelchair ramp for inclusivity. Join us in the Leisure Pool, Lap Pool, Steam Room, Sauna Room, Hot Tub, and Pool Classroom for an unforgettable aquatic experience.