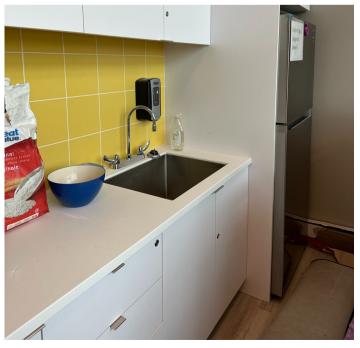

### Community Commons

Connect with colleagues, friends and family in our welcoming and safe meeting spaces. Vivo Centre's multipurpose rooms are called 'commons' because they're for the whole community. They're places to connect to community and find common ground. The Commons are great for birthday parties, community meetings, family events, smaller corporate gatherings and more!

Community Commons features a kitchenette, storage cabinets, mobile tables/chairs, and TV with HDMI connectivity. This room also has the capability to open it's glass doors on to our Indoor Park for community engagement.