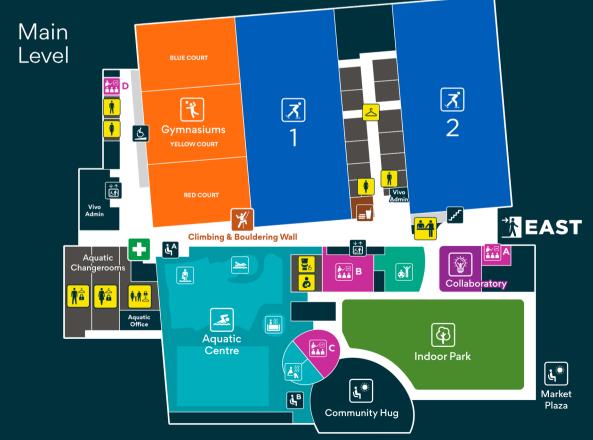

# ? DIRECTORY MAP

#### Map Legend

- Aquatic Centre
- Tot Pool
- Lazy River
- Hot Tub
- Sauna & Steam Room
- 🔀 Arenas
- BMO Collaboratory
- Changerooms
- **Childminding**
- Climbing & Bouldering Wall
- Cloud Studio
- Eclipse Studio
- នៃ Elevators
- First Aid
- Fitness Centre
- Food Service
- 🤾 Gymnasiums
- Indoor Park
- Library
- Multi-Purpose Rooms
- A The Hive
- B Community Commons
- C Connection Commons
- D The Touchstone
- E Learning Commons
- F Idea Commons
- 🔥 Nursing Room
- Outdoor Plaza
  - Panther Sports Medicine Physiotherapy
- 78 Preschool
- 🖒 Ramp
- حار Ctair
- Summit Studio
- Viewing Areas ليّ
- A The Shoreline
- B The Lakeside
- C The Outlook
- D The PerchE The Glacier Ridge
- 🐰 🙌 Washrooms
  - 🙀 Welcome Desk