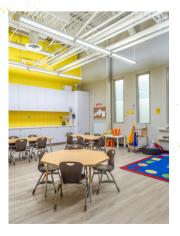

### Courage Room

Located in the Preschool Hallway off our West entrance, our two preschool rooms are perfect for kid's lessons that require seating, or for birthday events. These bright and inviting rooms come with tables and chairs perfectly sized for your preschoolaged child. This space is only available evenings and weekends during the school year. During summer months, this space is available during regular facility hours.

# Courage Room

Maximum Capacity: 33

Room Size: 580 sqft

Room rental rate: \$68/hr

**Concourse Level** 

# **Curiosity Room**

Located in the Preschool Hallway off our West entrance, our two preschool rooms are perfect for kid's lessons that require seating, or for birthday events. These bright and inviting rooms come with tables and chairs perfectly sized for your preschool-aged child. This space is only available evenings and weekends during the school year.

# Curiosity Room

**Maximum Capacity: 33** 

Room Size: 580 sqft

Room rental rate: \$68/hr

**Concourse Level** 