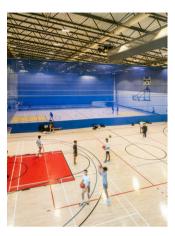

Whether you're planning a basketball tournament, badminton match, or just want to enjoy a game of pickleball with your friends, our gymnasium has everything you need. With a wide range of equipment available, including basketball hoops, badminton nets, and ping pong tables, you can tailor your experience to suit your group's interests.

In addition to sports and games, our gymnasium is also the perfect space to host group fitness classes. With plenty of room for movement and exercise, you can enjoy a range of activities including aerobics, yoga, dance, and more.

At our gymnasium, we pride ourselves on providing a safe and welcoming environment for all. Our experienced staff will be on hand to assist you with any questions or concerns, ensuring your experience is both enjoyable and stress-free.

#### **Red Gym**

Experience the 7,160 sq. ft. Red Gym with its top-tier hardwood flooring, tailor-made for basketball, volleyball, badminton, dryland training, dance, and martial arts. Elevate your game today!

#### **Yellow Gym**

Unleash your potential in our 8,000 sq. ft. Yellow Gym, adorned with sleek hardwood flooring. Perfect for racket sports like badminton, basketball, volleyball, dryland training, dance, and martial arts.

#### **Blue Gym**

Explore our 7,590 sq. ft. revamped space, featuring a high-performance pulastic floor for safety and comfort. Ideal for floor hockey, badminton, volleyball, basketball, dance, martial arts, and more.