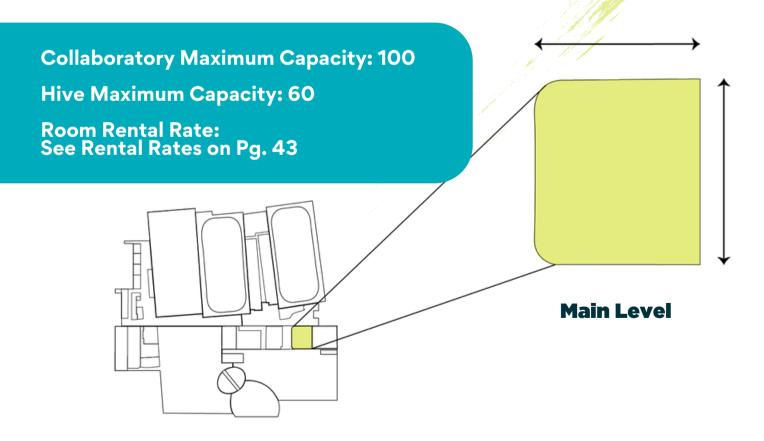

#### **Collaboratory & The Hive**

Introducing our extraordinary BMO Collaboratory; a dedicated laboratory designed to foster collaboration and ignite innovation! Our dedicated lab sparks innovation with it's capabilities and fosters a collaborative environment. Here, groundbreaking solutions for community health are born. Adjacent, discover The Hive—a dynamic space for brainstorming, engaging discussions, and propelling projects forward. Together, they fuel a transformative ecosystem of collaboration, imagination, and progress.

#### Features:

- Cutting-edge technology for elevated presentations or connection and collaboration with groups from all over the world
- Interactive workstations and brainstorming tools
- Flexible seating arrangements for diverse discussions
- Access to industry experts and mentorship programs
- · Regular workshops, events, and networking opportunities

## **Collaboratory & The Hive**