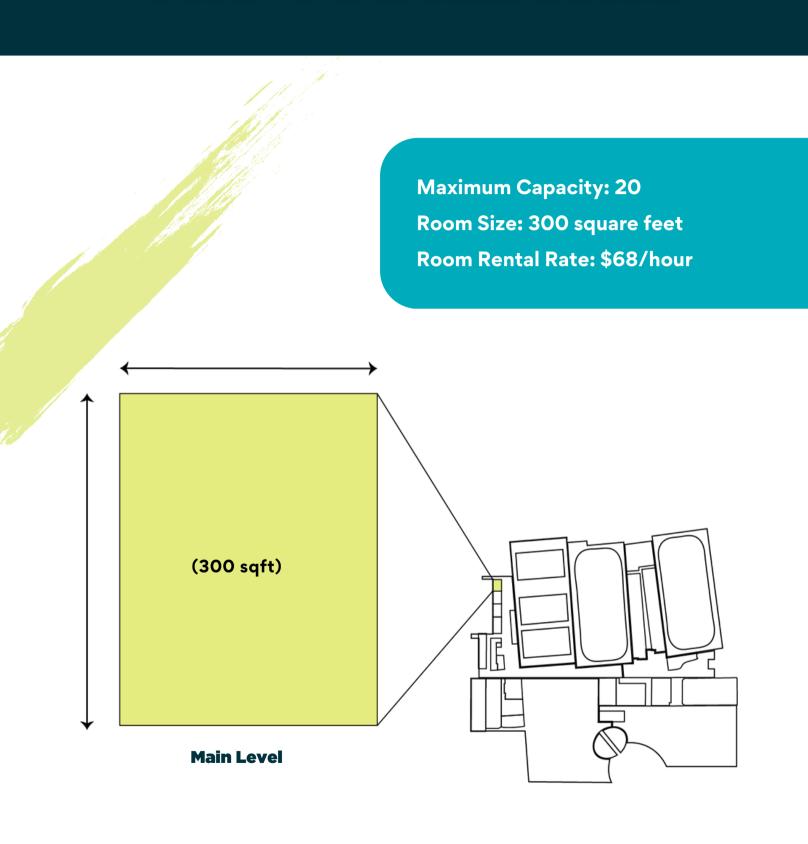

### **Learning Commons**

Located beside the West entrance, the Learning Lab is a carpeted, fully accessible space that can hold 25 people. This space is ideal for meetings, learning sessions or offsite activities for children that require an open space. This room has access to a whiteboard, flipchart, and TV/VCR/Monitor. Options for room configuration include Board Room, Theater, Classroom, Collaboration and Active Open Space.

### **Learning Commons**

This room has access to a whiteboard, flipchart, and TV/VCR/Monitor. Options for room configuration include Board Room, Theater, Classroom, Collaboration and Active Open Space.

**Maximum Capacity: 25** 

Room Size: 520 sqft

Room Rental Rate: \$83/hr