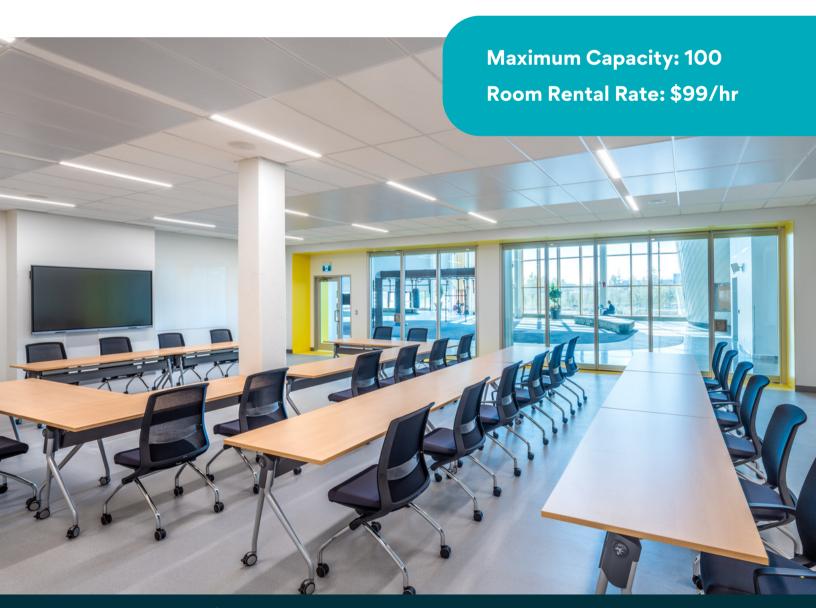

# Idea Commons

Located in the Genstar Wing off our West entrance, this space is a shared with Vivo's administration offices. This flexible and fully accessible space with carpeting and high ceilings can hold up to 30 people. It is ideal for meetings, learning sessions or offsite activities for children that require an open space, and comes with white boards, and a large monitor that can hook up to your computer.