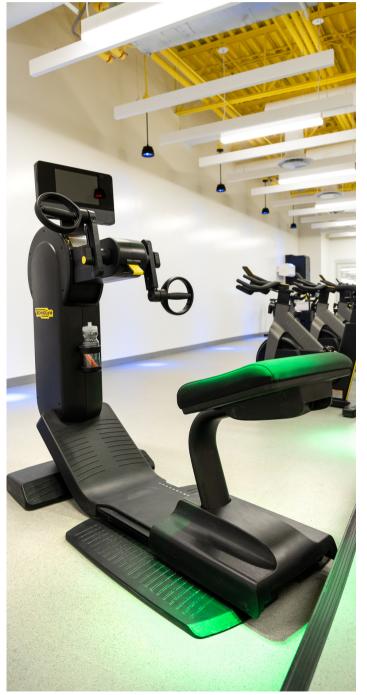

#### **Eclipse Studio**

For those looking for a more intense workout, we have the Eclipse Studio. This state-of-the-art HIIT (high-intensity interval training) studio is equipped with top-of-the-line equipment and will help guests reach and eclipse their health and fitness goals. Our cutting-edge Technogym technology enables instructors to showcase guided workouts on a large screen with immersive sound, enhancing your fitness experience to a whole new level.