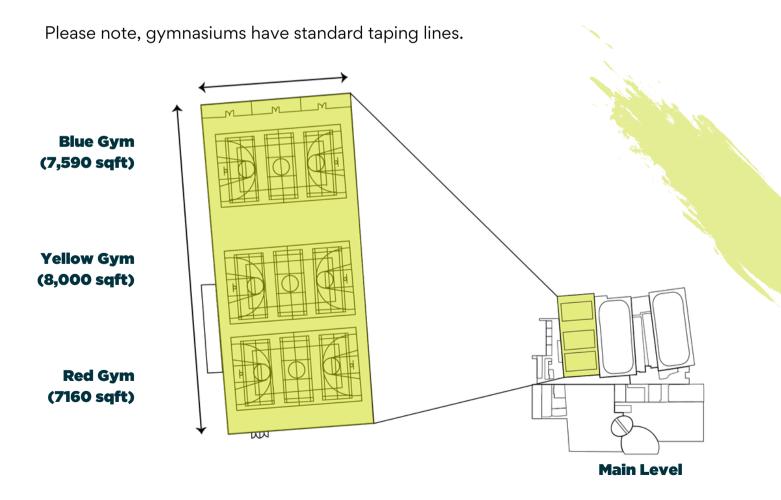

#### **Red Gym**

Experience the 7,160 sq. ft. Red Gym with its top-tier hardwood flooring, tailor-made for basketball, volleyball, badminton, dryland training, dance, and martial arts. Elevate your game today!

#### **Yellow Gym**

Unleash your potential in our 8,000 sq. ft. Yellow Gym, adorned with sleek hardwood flooring. Perfect for racket sports like badminton, basketball, volleyball, dryland training, dance, and martial arts.

#### **Blue Gym**

Explore our 7,590 sq. ft. revamped space, featuring a high-performance pulastic floor for safety and comfort. Ideal for floor hockey, badminton, volleyball, basketball, dance, martial arts, and more.