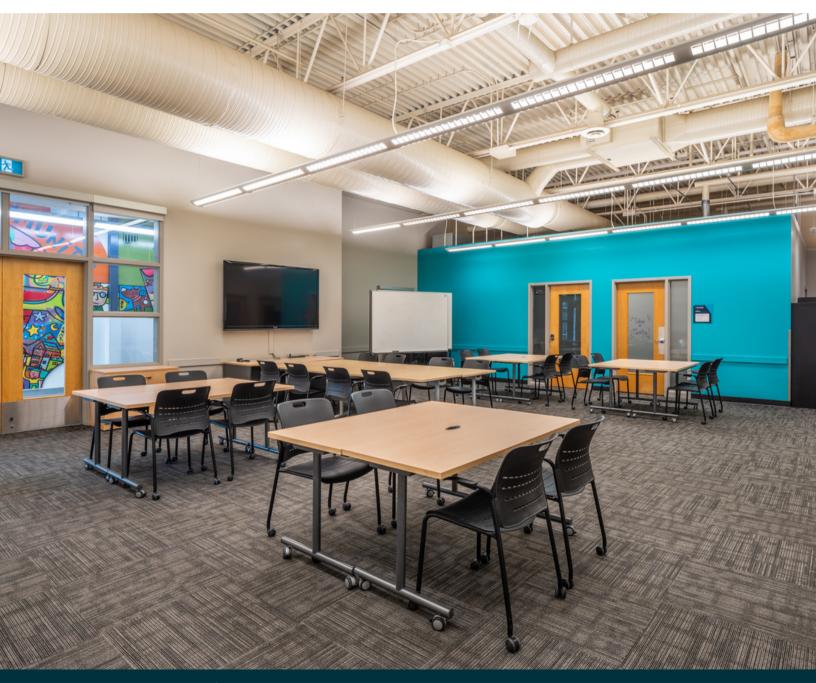

## Play Room

Located in the Preschool Hallway, this one of-a-kind, flexible and inviting space is set up for children in the daytime and can be rented out in the evenings or on weekends. Looking for an outdoor option? This space comes complete with a private deck called the Sapling Plaza!

Maximum Capacity: 36
Room Size: 1575 sqft
Room Rental Rate: \$83/hr

**Concourse Level** 

### Play Room & Sapling Plaza