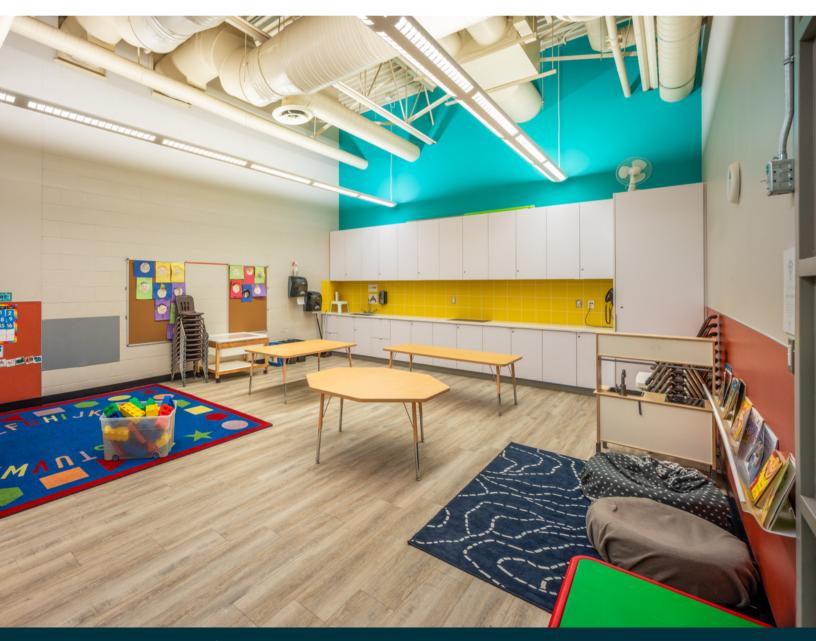

### Courage Room

Located in the Preschool Hallway off our West entrance, our two preschool rooms are perfect for kid's lessons that require seating, or for birthday events. These bright and inviting rooms come with tables and chairs perfectly sized for your preschoolaged child. This space is only available evenings and weekends during the school year. During summer months, this space is available during regular facility hours.

# Courage Room

Maximum Capacity: 33

Room Size: 580 sqft

Room rental rate: \$68/hr

**Concourse Level** 