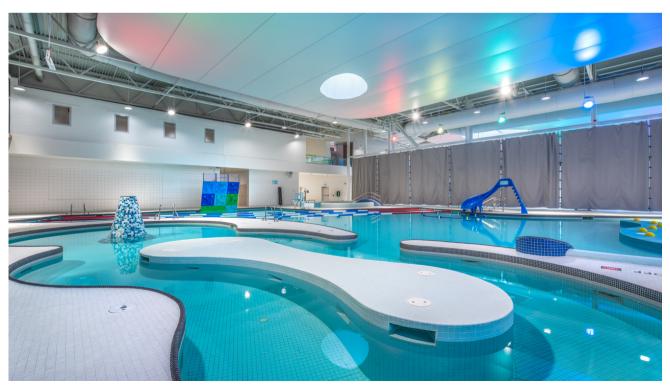

### **Aquatics Centre**

Dive into a world of aquatic bliss at our highly anticipated Aquatics Centre, set to open its doors in mid-2023. Whether you prefer the refreshing embrace of water or the cozy warmth of dry amenities, this remarkable facility will transport you to a lakeside oasis.

Get the ultimate lakeside vibe with poolside fun, lap swimming, aquatic play elements, sauna and steam indulgence, serene moments by the firepit, and poolside relaxation without getting wet! The expanded facility will feature beloved play areas, along with a six-lane 25-meter pool with a wheelchair ramp for inclusivity. Join us in the Leisure Pool, Lap Pool, Steam Room, Sauna Room, Hot Tub, and Pool Classroom for an unforgettable aquatic experience.