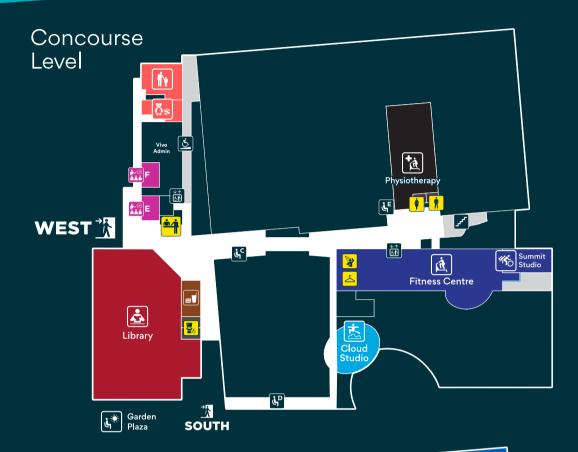

# ? DIRECTORY MAP

#### Map Legend

- Aquatic Centre
- Tot Pool
- Lazy River
- Hot Tub
- Sauna & Steam Room
- 🔀 Arenas
- BMO Collaboratory
- Changerooms
- **Childminding**
- Climbing & Bouldering Wall
- Cloud Studio
- Eclipse Studio
- នៃ Elevators
- First Aid
- Fitness Centre
- Food Service
- 🤾 Gymnasiums
- Indoor Park
- Library
- Multi-Purpose Rooms
- A The Hive
- B Community Commons
- C Connection Commons
- D The Touchstone
- E Learning Commons
- F Idea Commons
- 🔥 Nursing Room
- Outdoor Plaza
  - Panther Sports Medicine Physiotherapy
- 78 Preschool
- 🖒 Ramp
- حار Ctair
- Summit Studio
- Viewing Areas ليّ
- A The Shoreline
- B The Lakeside
- C The Outlook
- D The PerchE The Glacier Ridge
- 🐰 🙌 Washrooms
  - 🙀 Welcome Desk