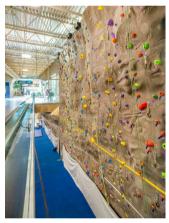

#### **Climbing Wall**

Our Bouldering and Climbing Wall is back at Vivo Centre with all new holds and mechanics! Featuring state-of-the-art design, our space is equipped with new four auto belays, ensuring a safe and enjoyable climbing experience for participants of all skill levels. Whether you're a seasoned climber or trying it out for the first time, our climbing wall provides a thrilling and challenging adventure. Our trained staff will be available to offer guidance and assistance, ensuring that everyone can make the most of their climbing experience.

## **Climbing Wall**