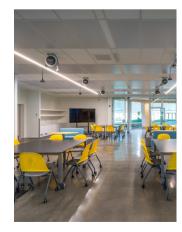

### Community Commons

Connect with colleagues, friends and family in our welcoming and safe meeting spaces. Vivo Centre's multipurpose rooms are called 'commons' because they're for the whole community. They're places to connect to community and find common ground. The Commons are great for birthday parties, community meetings, family events, smaller corporate gatherings and more!

Community Commons features a kitchenette, storage cabinets, mobile tables/chairs, and TV with HDMI connectivity. This room also has the capability to open it's glass doors on to our Indoor Park for community engagement.