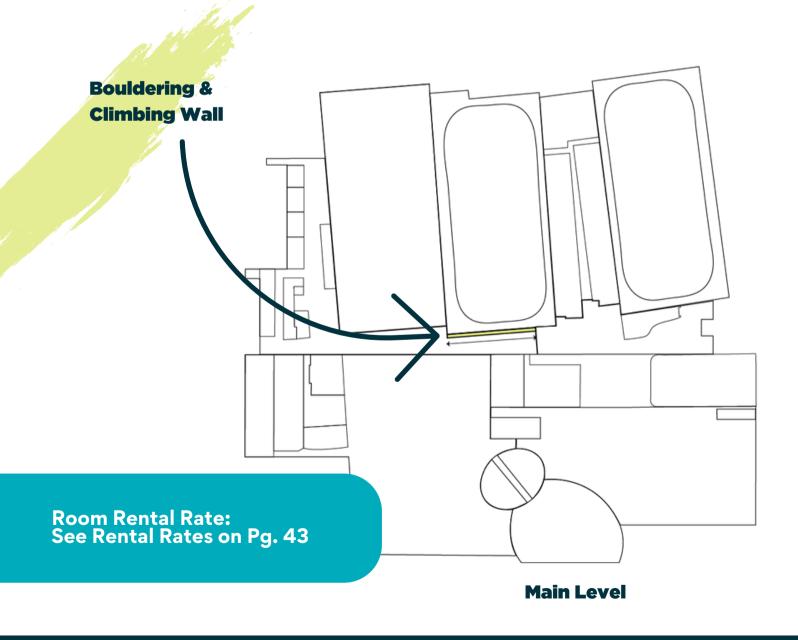

#### **Climbing Wall**

Our Bouldering and Climbing Wall is back at Vivo Centre with all new holds and mechanics! Featuring state-of-the-art design, our space is equipped with new four auto belays, ensuring a safe and enjoyable climbing experience for participants of all skill levels. Whether you're a seasoned climber or trying it out for the first time, our climbing wall provides a thrilling and challenging adventure. Our trained staff will be available to offer guidance and assistance, ensuring that everyone can make the most of their climbing experience.

## **Climbing Wall**