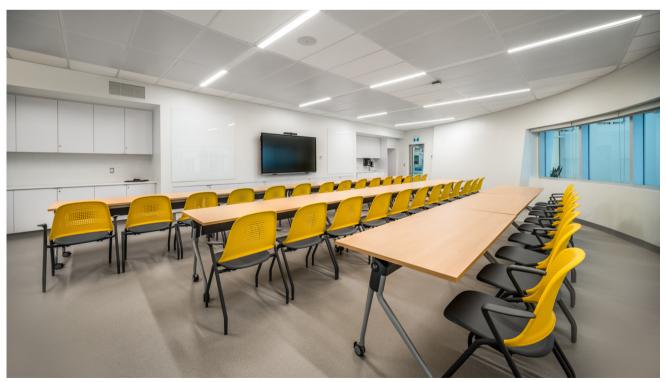

### Courage Room

Located in the Preschool Hallway off our West entrance, our two preschool rooms are perfect for kid's lessons that require seating, or for birthday events. These bright and inviting rooms come with tables and chairs perfectly sized for your preschoolaged child. This space is only available evenings and weekends during the school year. During summer months, this space is available during regular facility hours.

# Courage Room

Maximum Capacity: 33

Room Size: 580 sqft

Room rental rate: \$68/hr

**Concourse Level** 