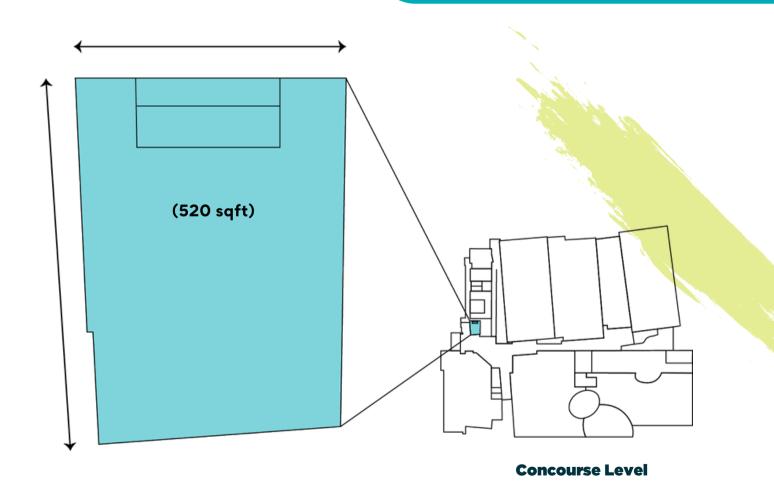

### **Learning Commons**

Located beside the West entrance, the Learning Lab is a carpeted, fully accessible space that can hold 25 people. This space is ideal for meetings, learning sessions or offsite activities for children that require an open space. This room has access to a whiteboard, flipchart, and TV/VCR/Monitor. Options for room configuration include Board Room, Theater, Classroom, Collaboration and Active Open Space.

**Maximum Capacity: 25** 

Room Size: 520 sqft

Room Rental Rate: \$83/hr